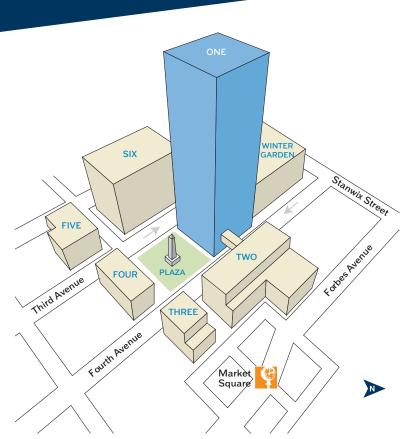

- Over \$55M in building and capital improvements to the complex since 2011
- Connected to vibrant Market Square and all of its attractions
- 700 space underground parking garage integrated within the complex
- Spark by Highwoods Properties, a 5,000 SF fully equipped conference center
- Secure bike rack room with provided maintenance tools
- Courtesy shuttle available for customer use
- Multi-ground level restaurants including Ruth's Chris Steak House, City Works and SoFresh
- Outdoor plaza seating with a unique, interactive water display during summer
- Renovated and enlarged winter outdoor skating rink, a Pittsburgh tradition
- \$3M renovation to enclosed solarium, "Wintergarden", host to many special events
- One block from Gateway "T" Station and convenient to all major highways
- Superior location at the forefront of Downtown