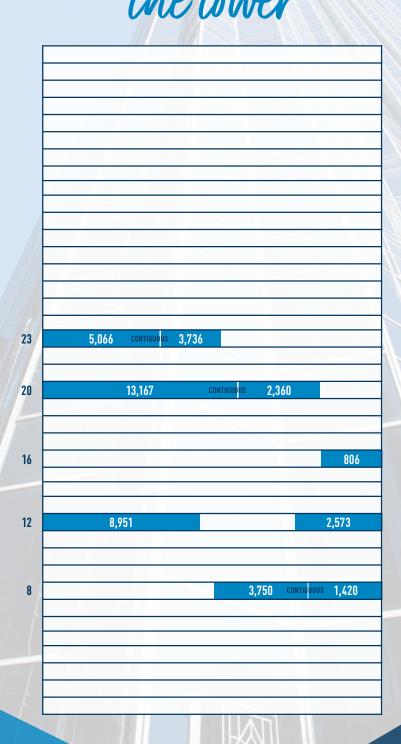

ant Market Square and all of its attractions
- 700 space underground parking garage integrated within the complex
- Spark by Highwoods Properties, a 5,000 SF fully equipped conference center
- Secure bike rack room with provided maintenance tools
- Courtesy shuttle available for customer use
- Multi-ground level restaurants including Ruth's Chris Steak House, City Works and SoFresh
- Outdoor plaza seating with a unique, interactive water display during summer
- Renovated and enlarged winter outdoor skating rink, a Pittsburgh tradition
- \$3M renovation to enclosed solarium, "Wintergarden", host to many special events
- One block from Gateway "T" Station and convenient to all major highways
- Superior location at the forefront of Downtown







## WORKPLACE OPPORTUNITIES WITHIN the tower



## **TRIPP MERCHANT**

412-394-3629
TRIPP.MERCHANT@HIGHWOODS.COM

NYSE: HIW HIGHWOODS.COM