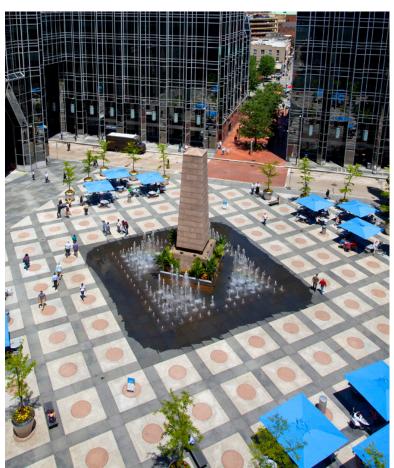

- Over \$55M in building and capital improvements to the complex since 2011
- Connected to vibrant Market Square and all of its attractions
- 700 space underground parking garage integrated within the complex
- Spark by Highwoods Properties, a 5,000 SF fully equipped conference center
- Secure bike rack room with provided maintenance tools
- Courtesy shuttle available for customer use
- Multi-ground level restaurants including Ruth's Chris Steak House, City Works and SoFresh
- Outdoor plaza seating with a unique, interactive water display during summer
- Renovated and enlarged winter outdoor skating rink, a Pittsburgh tradition
- \$3M renovation to enclosed solarium, "Wintergarden", host to many special events
- One block from Gateway "T" Station and convenient to all major highways
- Superior location at the forefront of Downtown